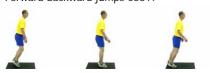

Reps x Sets: 8 x 1 to each side

(1 Rep = Throw, turn and run)

Reps x Sets: 6 x 1 on each side

(1 Rep = Shuffle, reach and run over hurdle)

Reps x Sets: 15 x 1 to each side

(1 Rep = Lunge back and return to start position)