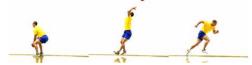

Reps x Sets: 8 x 1 to each side

(1 Rep = Throw, turn and run)

Reps x Sets: 6 x 1 on each side

(1 Rep = Shuffle, reach and run over hurdle)

Reps x Sets: 15 x 1 to each side

(1 Rep = Lunge back and return to start position)